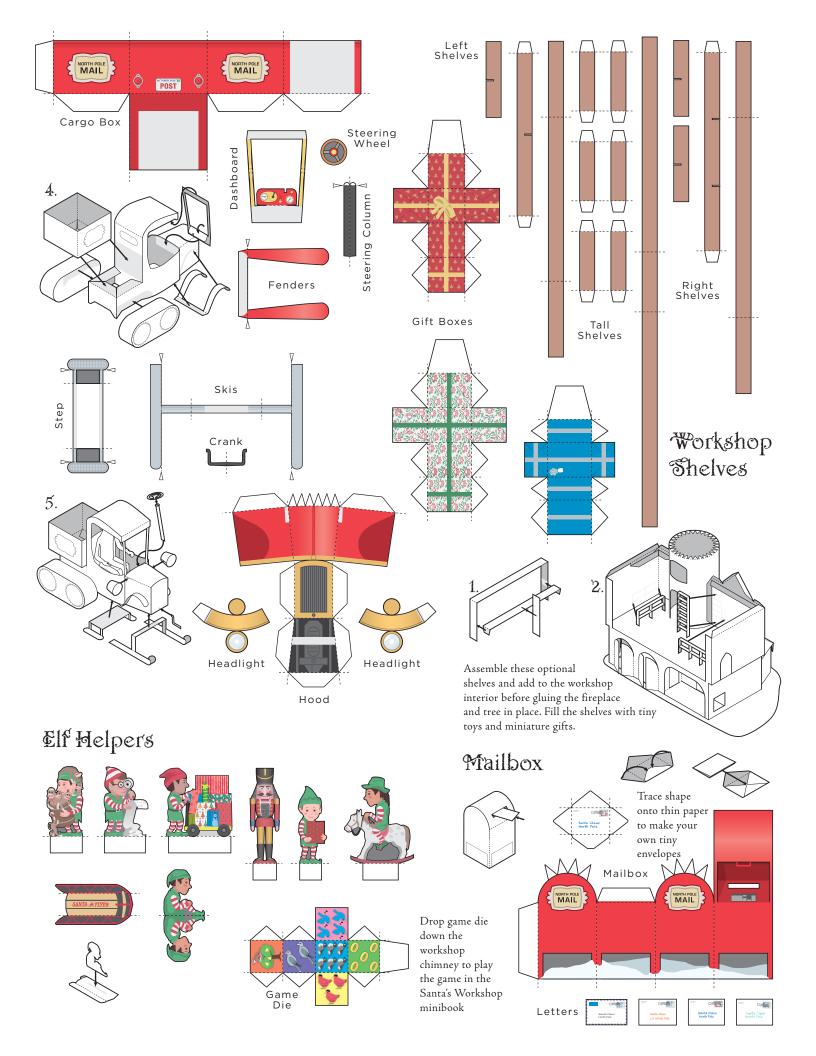

ERE'S a book of games and activities that kids of all ages can enjoy with the Cut & Assemble Santa's Workshop papercraft model published by Dover Publications.

Can you find all the little elves and other details of the workshop? Look carefully! Cut out the extra details and workers to help build more toys.