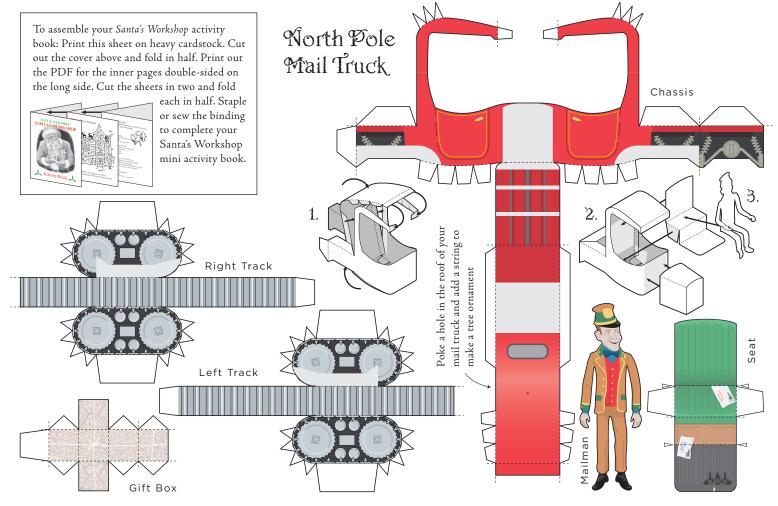

ERE'S a book of games and activities that kids of all ages can enjoy with the Cut & Assemble Santa's Workshop papercraft model published by Dover Publications.

Can you find all the little elves and other details of the workshop? Look carefully! Cut out the extra details and workers to help build more toys.